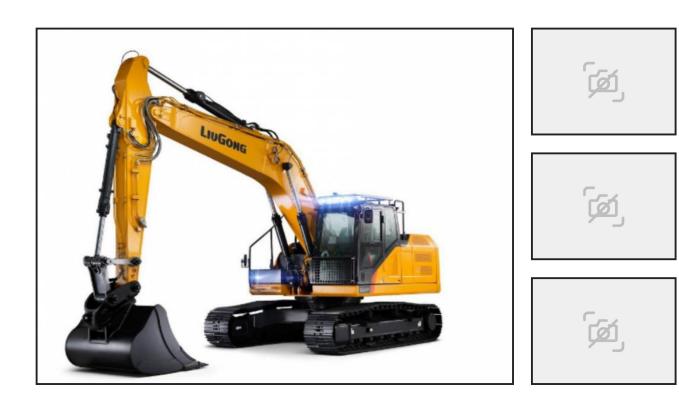

## Liugong 924F

-There's no need to compromise digging performance to get the highest fuel efficiency because the all New 922F gives you both. With greater torgue and more power at lower engine speeds Product Details

| Category/Type                                                          | Excavators       |
|------------------------------------------------------------------------|------------------|
| Make                                                                   | Liugong          |
| Model                                                                  | 924F             |
| Year                                                                   | 22,700-25,170 kg |
| Hours                                                                  | 116 kW           |
| -we understand that when your machine's not working, it's not earning. | To maximize your |