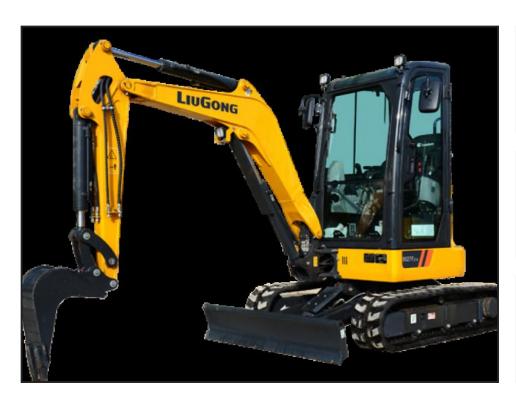

## LiuGong 9027F

## **£POA**

Take a walk around the new 9027FZTS and you will see the difference. It's a compact machine that delivers on all the big essentials that matter to you.

When space is tight, the neat compact design with zero tailswing and boom swing gets you to work. With the upper frame and counter-weight sitting within the width of the tracks the 9027FZTS can squeeze into the tightest jobsites without damaging the machine or surrounding environment.

The agile offset boom swing control allows the 9027FZTS to deliver even greater versatility allowing you to dig right alongside the tracks. Simple push button selection and trackwheel control

| Product Details |            |
|-----------------|------------|
| Category/Type   | Excavators |
| Make            | LiuGong    |
| Model           | 9027F      |
| Year            | 2750 kg    |
| Hours           | 15.2kW     |