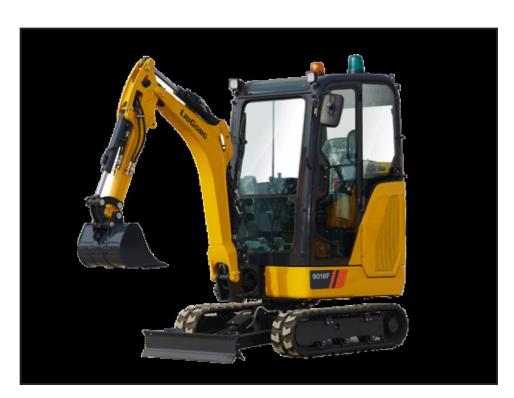

## LiuGong 9018F

## **£POA**

With high-visibility cabs, protected by ROPS & TOPS. Save more with the optional AUTO-IDLE speed function.

When space is tight, the neat compact design with short tail swing gets you to work.

Control is everything. Load sensing hydraulics deliver precise and smooth operation for excellent grading performance.

The fuel efficient, low noise and low emission Stage V certified Yanmar 3TNV80F-SSLY engine